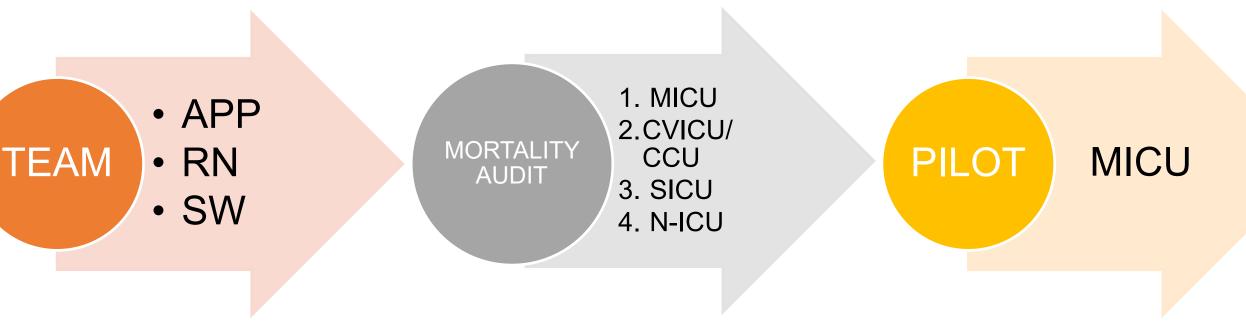

#### METHODS

Medical ICU (MICU) Cardiovascular ICU (CVICU) Cardiac Care Unit (CCU) Surgical/Trauma ICU (SICU)