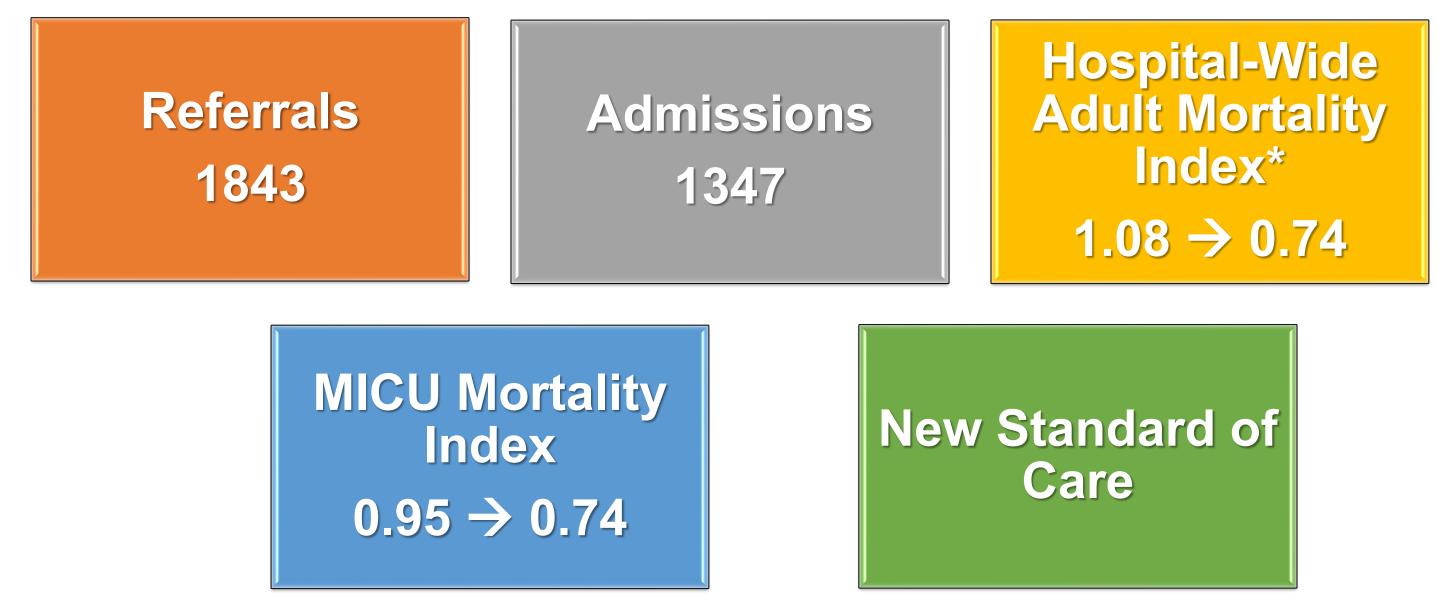

#### RESULTS

SEPTEMBER 2021  $\rightarrow$  DECEMBER 2024

#### \*Data from the Vizient Clinical Data Base used by permission of Vizient, Inc. All rights reserved