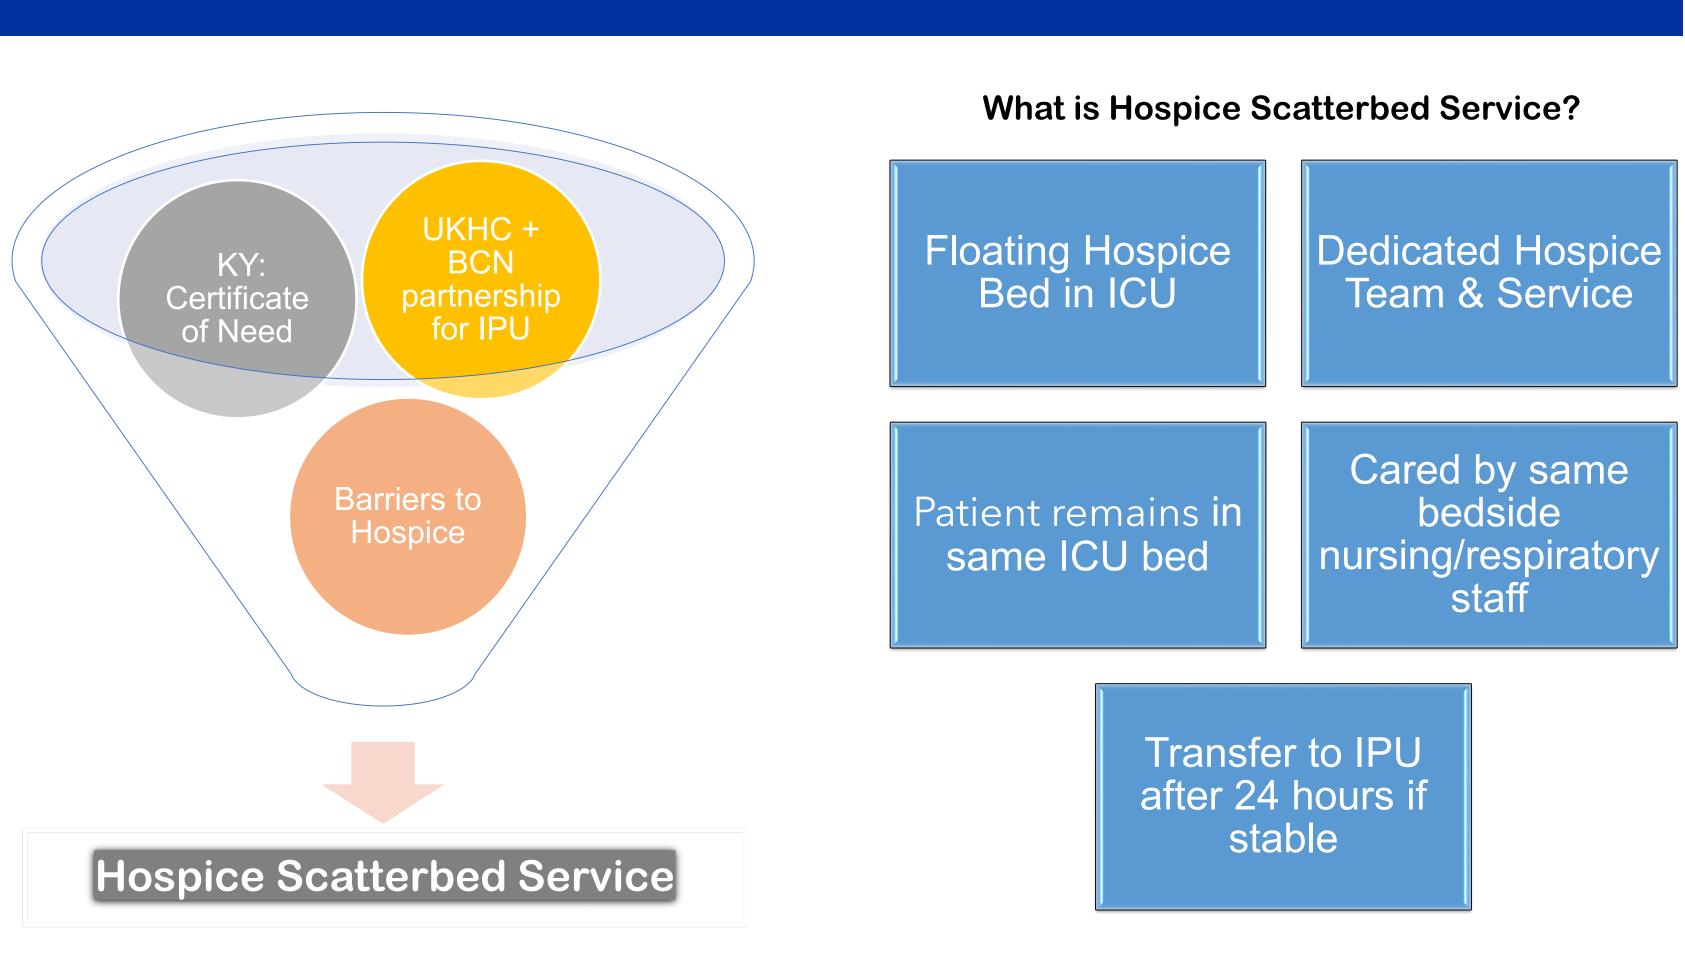

### INTRODUCTION

University of Kentucky HealthCare (UKHC) Bluegrass Care Navigators (BCN) In-Patient Unit (IPU) Intensive Care Unit (ICU)

#### METHODS

Medical ICU (MICU) Cardiovascular ICU (CVICU) Cardiac Care Unit (CCU) Surgical/Trauma ICU (SICU)