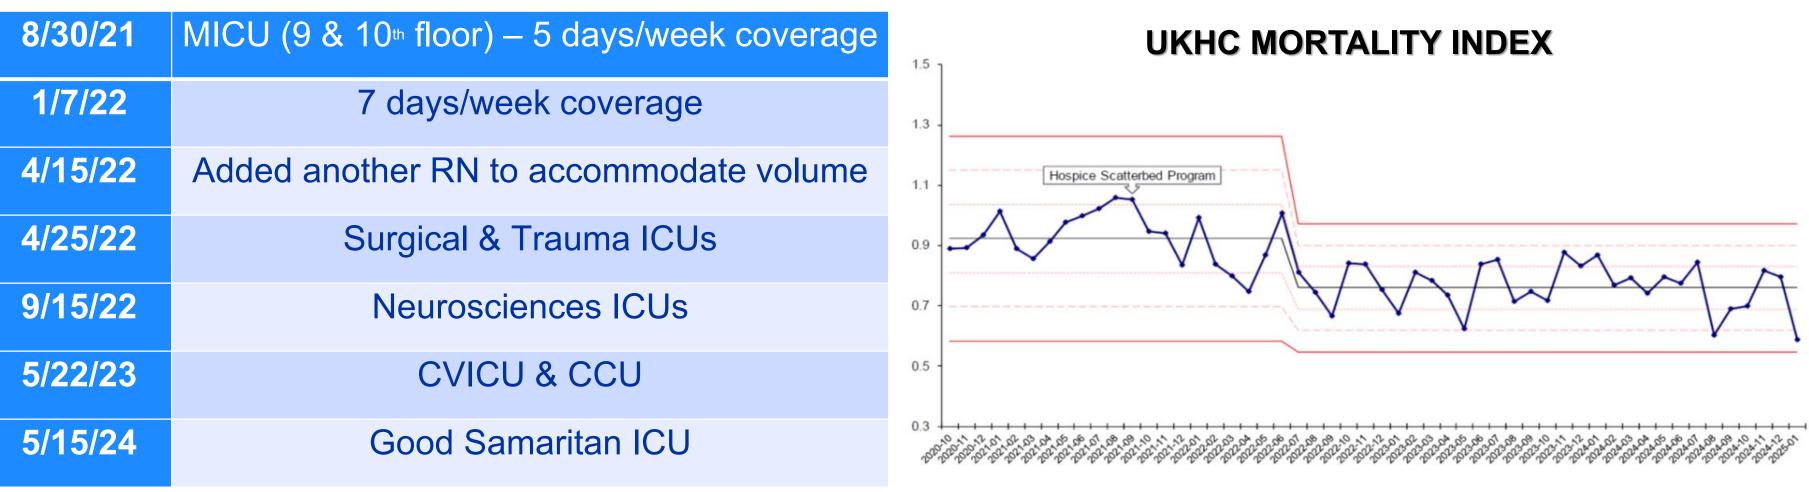

#### RESULTS

SEPTEMBER 2021  $\rightarrow$  DECEMBER 2024

#### \*Data from the Vizient Clinical Data Base used by permission of Vizient, Inc. All rights reserved