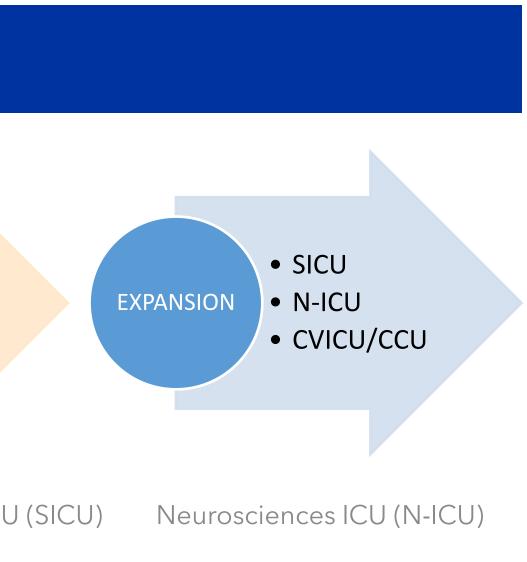

#### METHODS

Medical ICU (MICU) Cardiovascular ICU (CVICU) Cardiac Care Unit (CCU) Surgical/Trauma ICU (SICU)